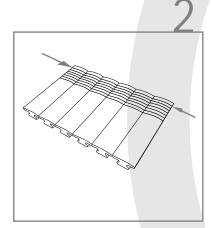

## KICK PAD<sup>®</sup> Kit Assembly Instructions

music accessories

ATP® Drum Kit Line

Draw a mark with the ATP® Punch Master and cut the drumhead. Leave 85mm from the edge of the ring.

ch Adjust the size of the ATP® Punch ad. Master cutting it to fit the depth of he your drum bass. Place the ATP® Kick Pad inside your drum bass.