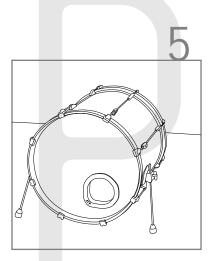

You can also adjust the amount of absorption by cutting one or more stripes, tuning the sound as desired.

Close the bass drum and "feel the sound".

Centro Empresarial Lusoworld, 22 | Linhó | 2710-335 Sintra | Portugal | phone: +351 219243097 | fax: + 351 219243098 | mail: info@jocavi.net