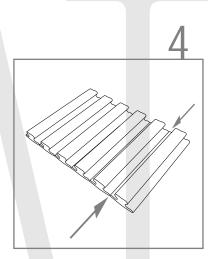

You can also adjust the amount of absorption by cutting one or more stripes, tuning the sound as desired.

Close the bass drum and "feel the sound".

Centro Empresarial Lusoworld, 22 | Linhó | 2710-335 Sintra | Portugal | phone: +351 219243097 | fax: + 351 219243098 | mail: info@jocavi.net