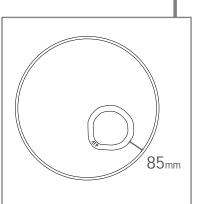

## KICK PAD<sup>®</sup> Kit Assembly Instructions

music accessories

ATP® Drum Kit Line

Draw a mark with the ATP® Punch Master and cut the drumhead. Leave 85mm from the edge of the ring.

ch Adjust the size of the ATP® Punch ad. Master cutting it to fit the depth of he your drum bass. Place the ATP® Kick Pad inside your drum bass.